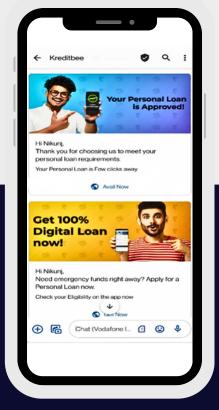

#### **BASIC RCS**

Send your text message as an RCS which features your company Brand, building consumer trust and therefore a higher response rate.

#### **CONVERSATIONAL RCS**

Engage with your customer, generating leads, sales and/or provide support.