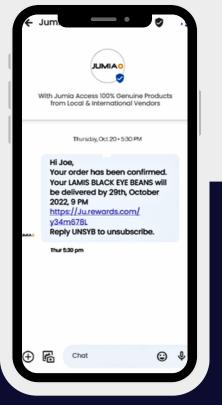

#### **BASIC RCS**

Send your text message as an RCS which features your company Brand, building consumer trust and therefore a higher response rate.

### **MITIGATING FRAUD**

RCS, as a Google verified platform prevents the spoofing of brands and therefore mitigates fraud via smishing and sim swap, while building consumer trust and increased engagement as a result.