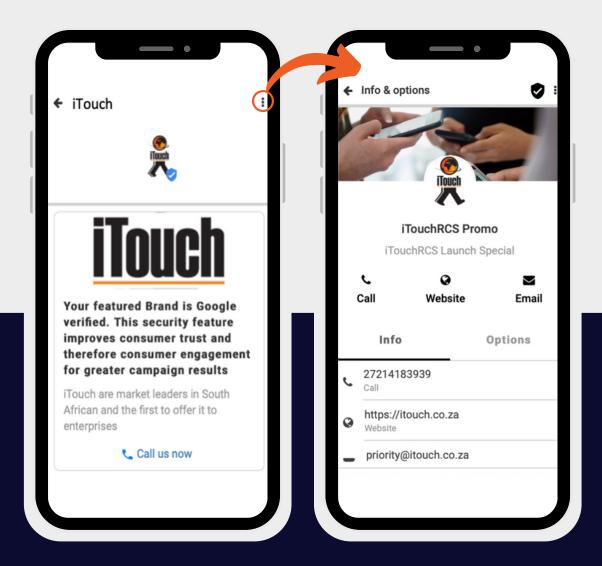

### **MITIGATING FRAUD**

RCS, as a Google verified platform prevents the spoofing of brands and therefore mitigates fraud via smishing and sim swap, while building consumer trust and increased engagement as a result.